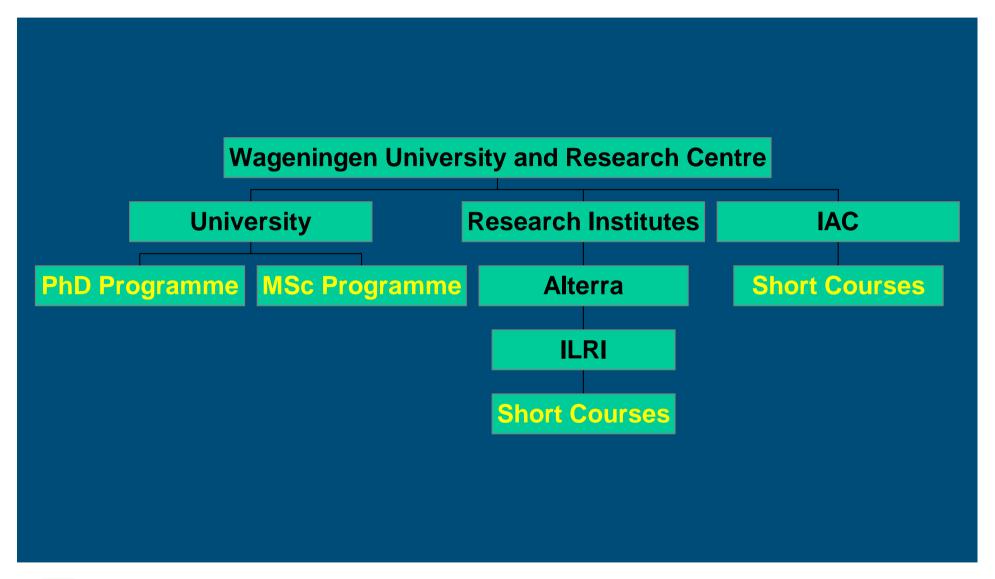

#### **Wageningen University and Research Centre**

## **Short Courses at Wageningen UR**

- Mid-career professionals
- Courses are problem-driven and oriented to real-life tasks
- Regular courses
- Tailor-made courses
- Individual training programmes
- Refresher courses
- English
- Duration from 1 week to 4 months

#### **International Agricultural Centre**

Since 1951, IAC offers training in agriculture, food and nutrition, rural development and environmental management

#### **International Institute for Land Reclamation and Improvement**

**Since 1960, ILRI** has been conducting post-graduate, mid-career courses on the planning, design, and management of land drainage and irrigation

#### **Wageningen University - MSc Programme**

- 18 months starting in September
- 2 week introduction: life in Wageningen
- Graduation courses (max 66%)
- Research project thesis (minimum 33%)
- English
- Requirements: BSc, good mathematics or statistic skills, knowledge of English

#### **Wageningen University - PhD Programme**

- Sandwich Programme: 6 months at WU + 3 years at "home" institute + 6 months WU
- Involvement of "home" institute, including supervisor
- Research embedded as a project in one of the 6 Graduate Schools
- Application through promoter
- 15 % education + 85% thesis research
- WU Fellowships for candidates from developing countries for 1<sup>st</sup> and 3<sup>rd</sup> period of Sandwich programme, mainly for MSc graduates of Wageningen UR
- English